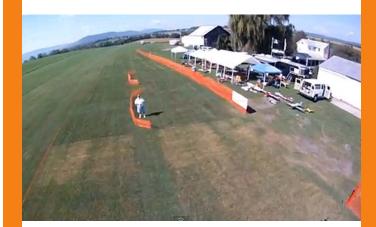

## **WELCOME**

The State College Radio Control Club flying site is located at the Centre Airpark Airport just South of Centre Hall PA.

If you are new to the area and looking for a club to join we welcome you. If you are new to the hobby and want be a pilot there is no better way to